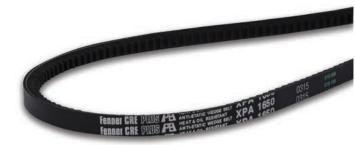

## **CRE PLUS**

## The driving force for high ratio applications Relative Power +125

Fenner® CRE wedge belts are precision built for excellent length matching. They are manufactured from high quality polymer and textile materials for superior heat and oil resistance. They are static conductive to the ISO 1813 standard and conform to the anti-static specifications of the American Petroleum Institute (API) for similar belts. It will not ignite under severe slip / stall conditions subject to maximum surface temperature limitations.

## **Benefits**

- > Higher running efficiency than wrapped belts
- > 'One Shot' tensioning no matching required
- > Heat and conditionally oil resistant
- > PB® (Precision Build) technology
- > Accuracy and stability of length
- > Heat and oil resistant