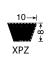

## Size Reference

| Profile                           | XPZ           | XPA           | XPB            | XPC            |
|-----------------------------------|---------------|---------------|----------------|----------------|
| Metric<br>Length<br>Range<br>(mm) | 630 -<br>3550 | 800 -<br>3550 | 1250 -<br>3550 | 2000 -<br>5000 |