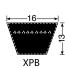

## Size Reference

| Profile                           | XPZ           | XPA           | XPB            | XPC            |
|-----------------------------------|---------------|---------------|----------------|----------------|
| Metric<br>Length<br>Range<br>(mm) | 630 -<br>3550 | 800 -<br>3550 | 1250 -<br>3550 | 2000 -<br>5000 |