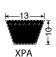

## Size Reference

| Profile                           | XPZ           | XPA           | XPB            | XPC            |
|-----------------------------------|---------------|---------------|----------------|----------------|
| Metric<br>Length<br>Range<br>(mm) | 630 -<br>3550 | 800 -<br>3550 | 1250 -<br>3550 | 2000 -<br>5000 |